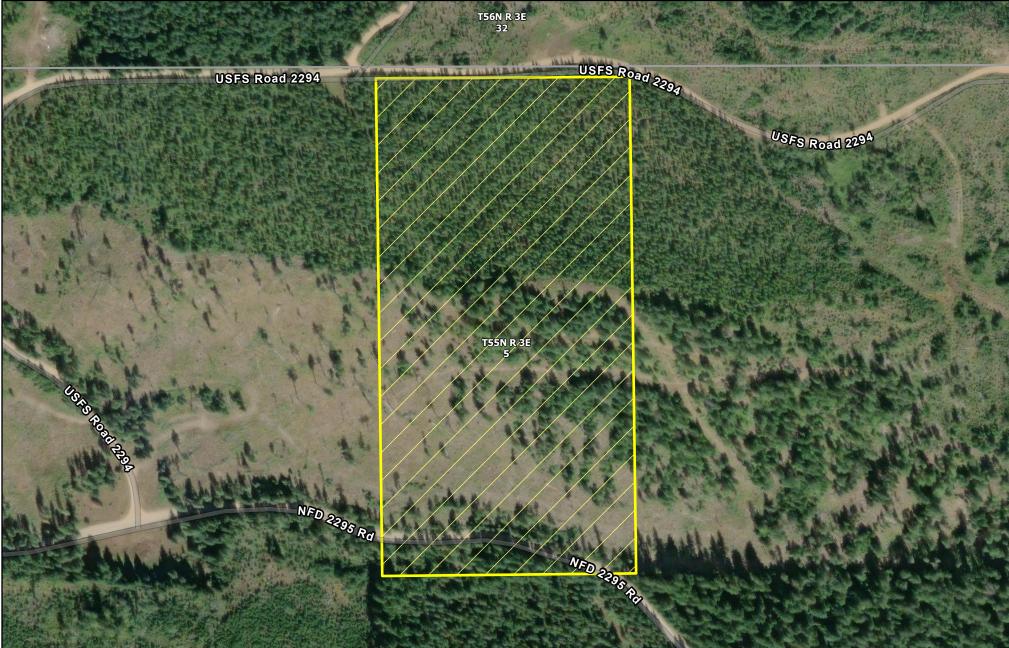

## Nordic Crystal Falls, LLC - Grouse Unit (0209) Compartment 007: Sale Area - 19.66 +/- Acres

The information provided herein is supplied as a courtesy to potential buyers and is in no way warranted or guaranteed. Neither Molpus nor its representatives warrant the completeness or the accuracy of the information contained herein. No representations or warranties are expressed or implied as to the property, its condition, boundaries, acreage, timber volume, quality, marketability or access. Further, the use of any associated acreage numbers for sales or negotiations is entirely at the risk of the buyer.

Bonner County, Idaho Event: NCFLS0021

Date: 12/18/2024

Landsale Area

1 inch equals 250 feet Center: 116°6'33"W 48°9'N