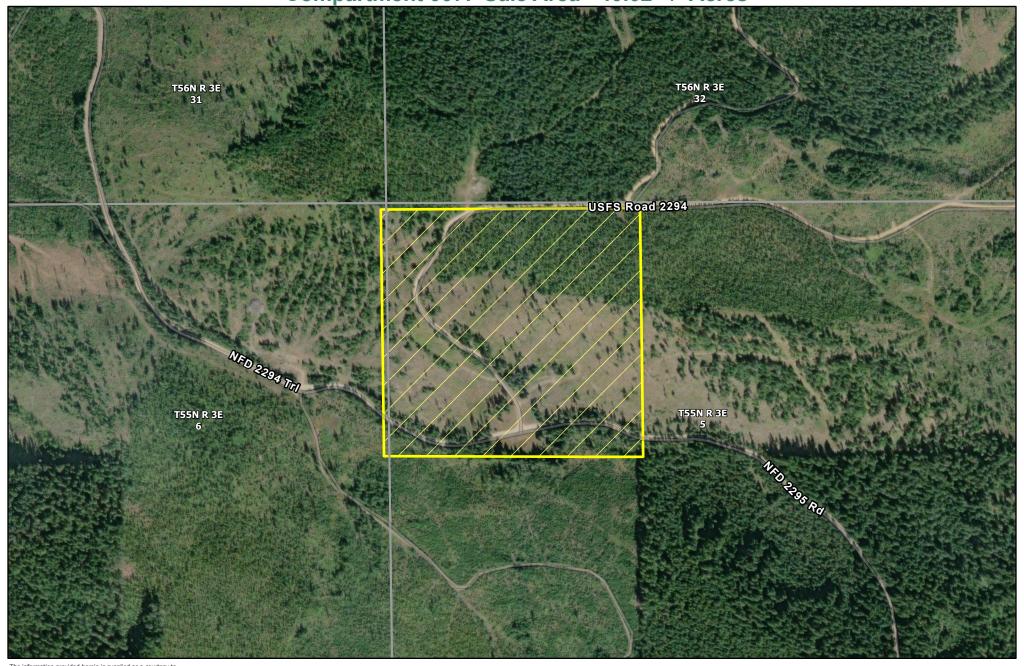

Nordic Crystal Falls, LLC - Grouse Unit (0209) Compartment 007: Sale Area - 40.02 +/- Acres

The information provided herein is supplied as a courtesy to potential buyers and is in no way warranted or guaranteed. Neither Molpus nor its representatives warrant the completeness or the accuracy of the information contained herein. No representations or warranties are expressed or implied as to the property, its condition, boundaries, acreage, timber volume, quality, marketability or access. Further, the use of any associated acreage numbers for sales or negotiations is entirely at the risk of the haver.

Bonner County, Idaho Event: NCFLS0020

Date: 12/18/2024

1 inch equals 500 feet

Center: 116°6'48"W 48°9'N