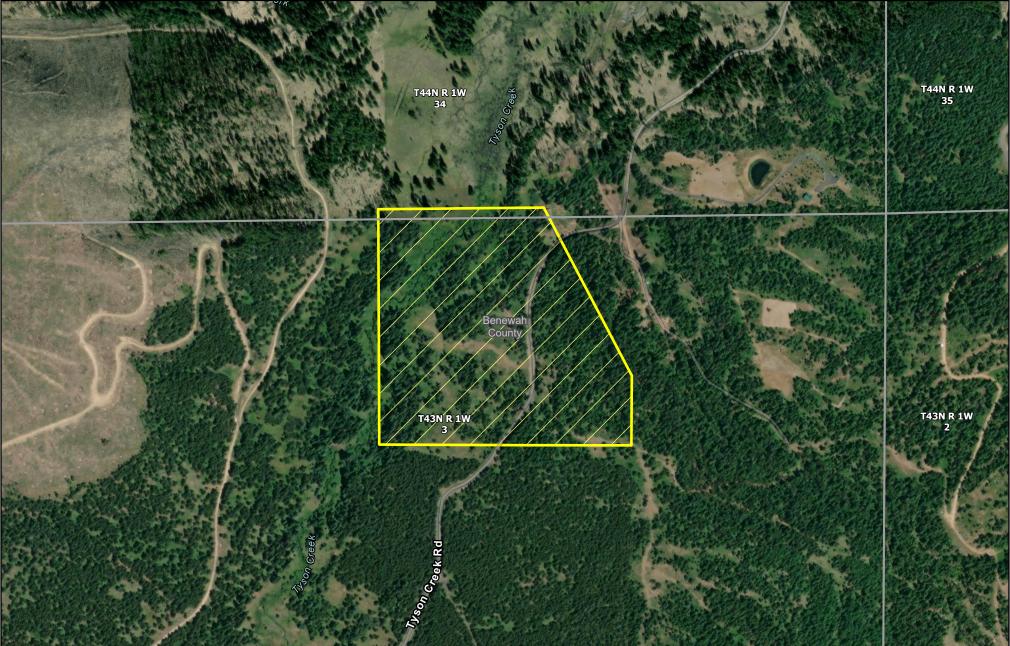

## Nordic Crystal Falls, LLC - Grouse Unit (0209) Compartment 016: Sale Area - 32.74 +/- Acres

The information provided herein is supplied as a courtesy to potential buyers and is in no way warranted or guaranteed. Neither Molpus nor its representatives warrant the completeness or the accuracy of the information contained herein. No representations or warranties are expressed or implied as to the property, its condition, boundaries, acreage, timber volume, quality, marketability or access. Further, the use of any associated acreage numbers for sales or negotiations is entirely at the risk of the buyer.

Benewah County, Idaho Event: NCFLS0018

Date: 11/19/2024

1 inch equals 500 feet Center: 116°26'43"W 47°6'25"N