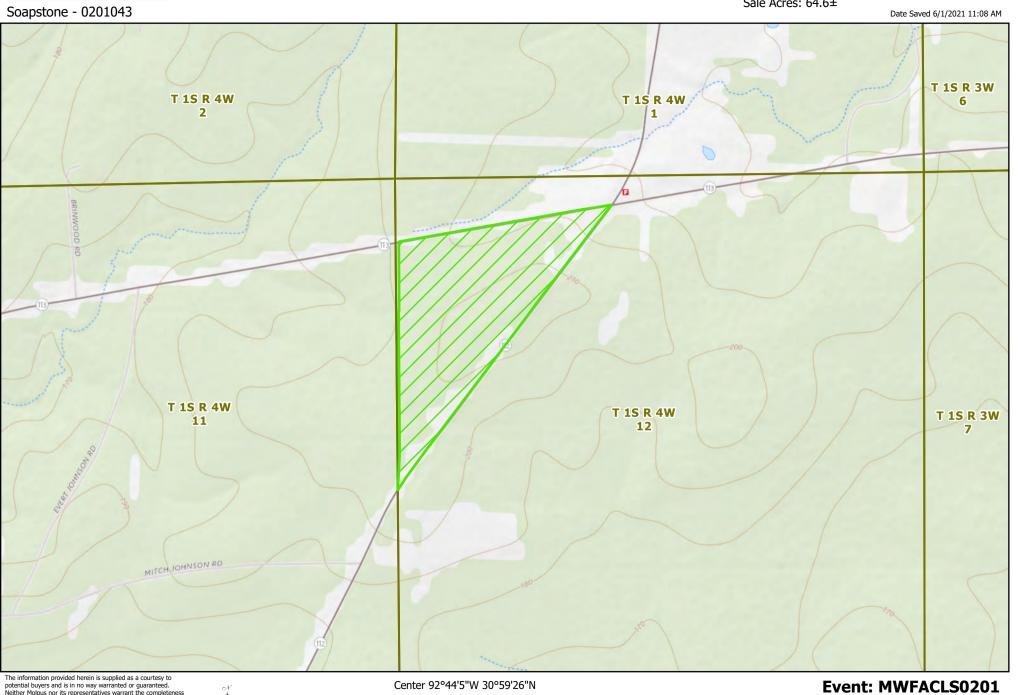

Land Sale Rapides Parish, LA Sale Acres: 64.6±

Date Saved 6/1/2021 11:08 AM

The information provided herein is supplied as a courtesy to potential buyers and is in no way warranted or guaranteed. Neither Molpus nor its representatives warrant the completeness or the accuracy of the information contained herein. No representations or warranties are expressed or implied as to the property, its condition, boundaries, acreage, timber volume, quality, marketability or access. Further, the use of any associated acreage numbers for sales or negotiations is entirely at the risk of

Center 92°44'5"W 30°59'26"N

MOLPUS TIMBERLANDS MANAGEMENT, LLC\*